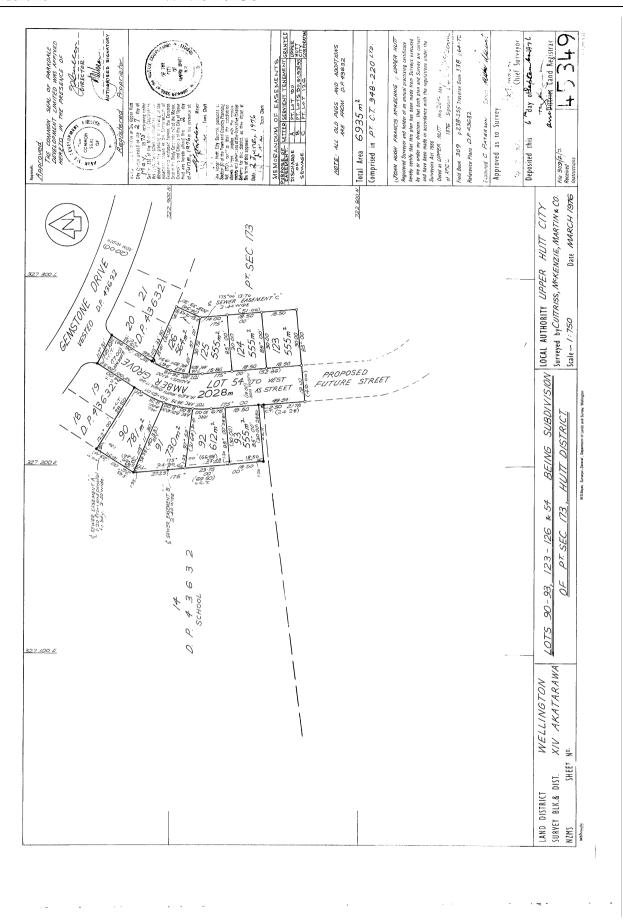

Area 730 square metres more or less
Legal Description Lot 91 Deposited Plan 45349

**Registered Owners** 

Lone Tree Limited

Estate Leasehold Instrument L 289003.3

**Term** 999 years commencing on 15.11.1978