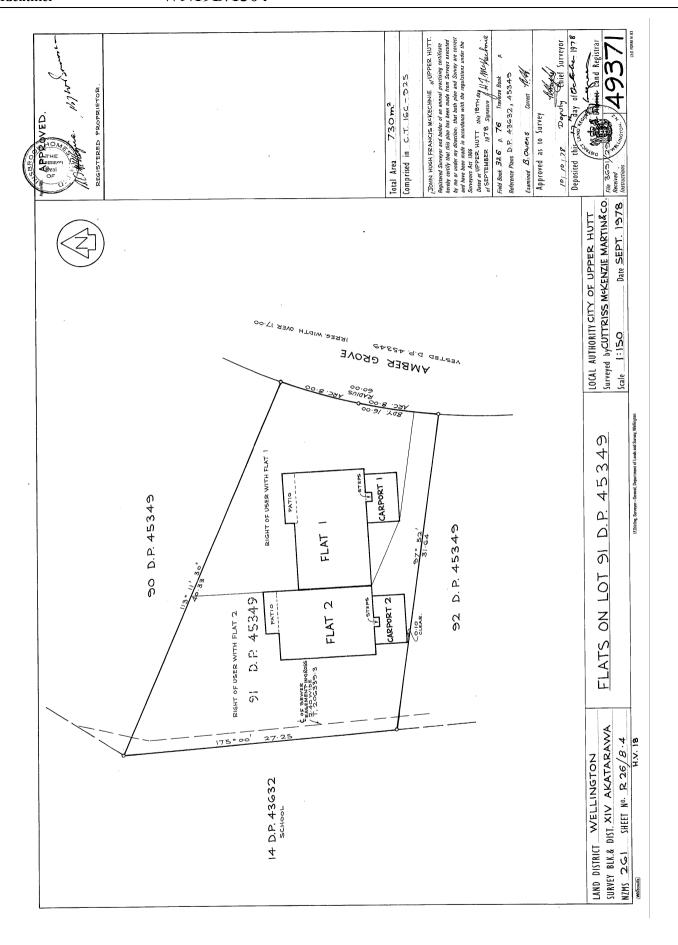

**Legal Description** Flat 2 Deposited Plan 49371 and Carport 2

Deposited Plan 49371

**Registered Owners** 

Lone Tree Limited

## **Interests**

Appurtenant hereto are water rights created by Deed 116517 (214/542) (Affects Fee Simple)

Subject to sewage drainage rights (in gross) over part marked B on DP 45349 in favour of the Upper Hutt City Council created by Transfer 206339.3 (Affects Fee Simple)

The easements created by Transfer 206339.3 are subject to Section 309 (1) (a) Local Government Act 1974

289003.2 Lease of Flat 1 and Carport 1 DP 49371 Term 999 years commencing on 15.11.1978 CT WN19D/1303 issued - 10.9.1979 at 12.08 pm (Affects Fee Simple)

289003.3 Lease of Flat 2 and Carport 2 DP 49371 Term 999 years commencing on 15.11.1978 Composite CT WN19D/1304 issued - 10.9.1979 at 12.08 pm (Affects Fee Simple)